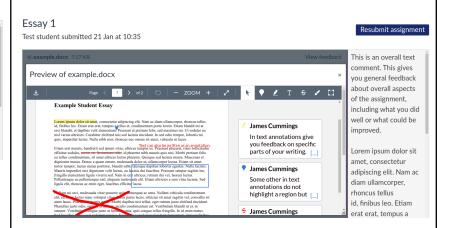

#### Submission

✓ Submitted! 21 Jan at 10:35

Submission details Download

Grade: 65 (100 pts

example.docx

possible)

**3** - This screen lists your submission for this assignment. On the right-hand side click on 'Submission details'.

View feedback

This is an overall text comment. This gives you general feedback about overall aspects of the assignment, including what you did well or what could be improved.

**4** - On the right-hand side is the overall feedback and a link to 'View feedback'. Clicking the link to 'View feedback' opens the annotated document.