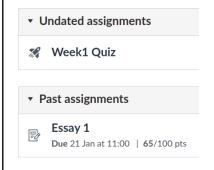

**2** - A list of all assignments for this course will be displayed. Although you can see your mark there, click on the specific assignment, here 'Essay 1'.