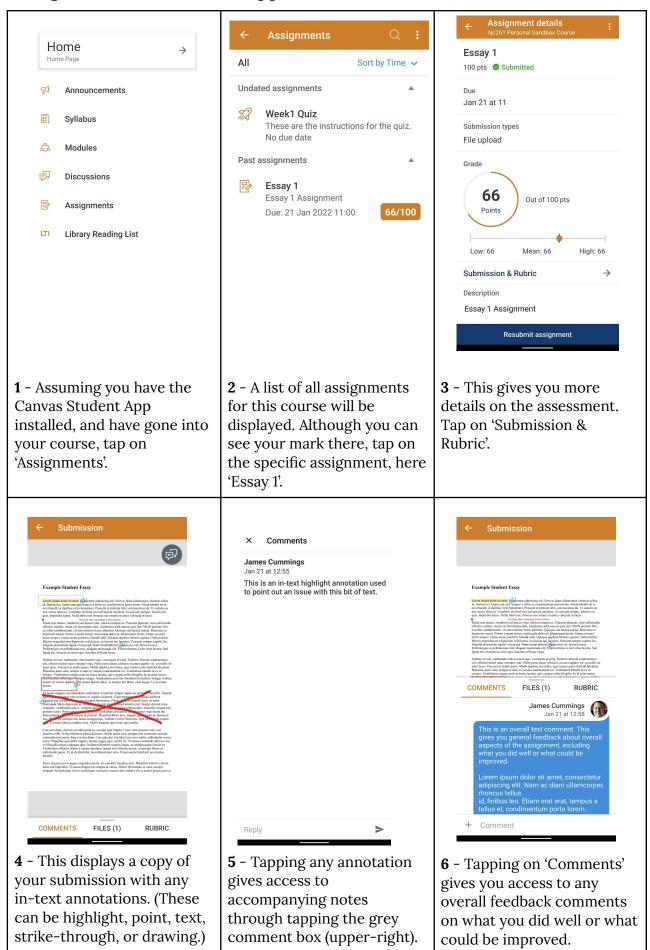

## Using the Canvas Student App to view feedback and annotations

**2** - A list of all assignments for this course will be displayed. Although you can see your mark there, click on the specific assignment, here 'Essay 1'.

#### Submission

✓ Submitted! 21 Jan at 10:35

Submission details Download

Grade: 65 (100 pts

example.docx

possible)

**3** - This screen lists your submission for this assignment. On the right-hand side click on 'Submission details'.

View feedback

This is an overall text comment. This gives you general feedback about overall aspects of the assignment, including what you did well or what could be improved.

**4** - On the right-hand side is the overall feedback and a link to 'View feedback'. Clicking the link to 'View feedback' opens the annotated document.

**5** - This displays a copy of your submission with any in-text annotations. (These can be highlight, point, text, strike-through, or drawing.) Clicking on any annotation shows that comment. The overall text comments are on the right-hand side.

**6** - A PDF file, complete with annotations and comments, can be downloaded by clicking the above icon on the left-hand side.