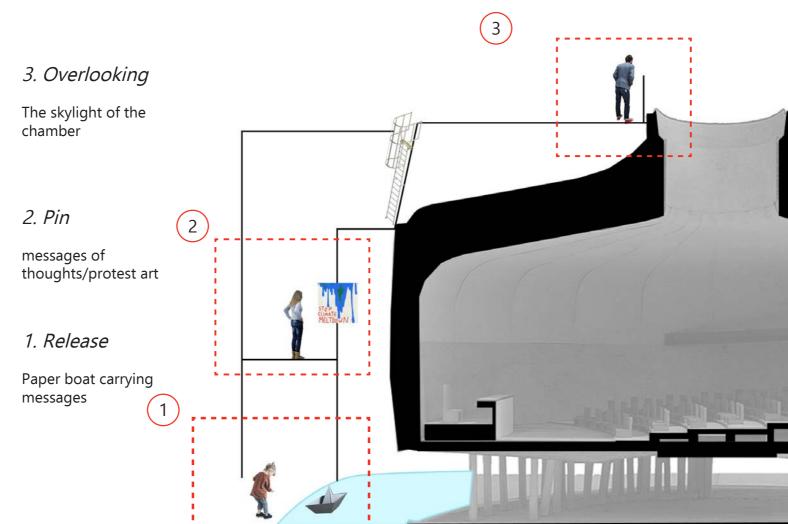

## **LIBERATE**

Wellbeing Theme: Emotional

The urban intervention aims to connect the chamber of Newcastle Civic Center to the wider public by encompassing and highlighting public emotions towards the enclosed meeting space. The addition of steps that spiral to the top of the council chamber allow citizens to view the inside and intended to embody the idea of a transparent democracy. By slowly moving to the top on numbers of light steel frame, there is a critical reconstruction of strengthening the confidence and emotions of citizens overlooking the governing body.

Entrance of the intervention is aligned with the pedestrian pathway in the park

The intervention is accessed through the lawn. People are going upwards with the continuous circular ramp to reach 7m above ground level. A cat ladder is linked from the intervention towards the roof decking. People are allowed to view the interior of the council chamber via the circular opening/sky-links and the careful council chamber via the circular opening/sky-links and the careful council chamber via the circular opening/sky-links and the careful council chamber via the careful council chamber via the circular opening/sky-links and the careful council chamber via the circular opening of the council chamber via the circular opening of the careful council chamber via the circular opening of the careful council chamber via the circular opening of the careful council chamber via the circular opening of the careful council chamber via the circular opening of the careful council chamber via the circular opening of the careful council chamber via the circular opening of the careful council chamber via the circular opening of the careful council chamber via the circular opening of the careful council chamber via the circular opening of the careful council chamber via the circular opening of the careful council chamber via the circular opening of the careful council chamber via the circular opening of the careful council chamber via the circular opening of the careful council chamber via the circular opening of the careful council chamber via the circular opening of the careful council chamber via the circular opening of the careful council chamber via the careful chamber via the ca light on the roof.