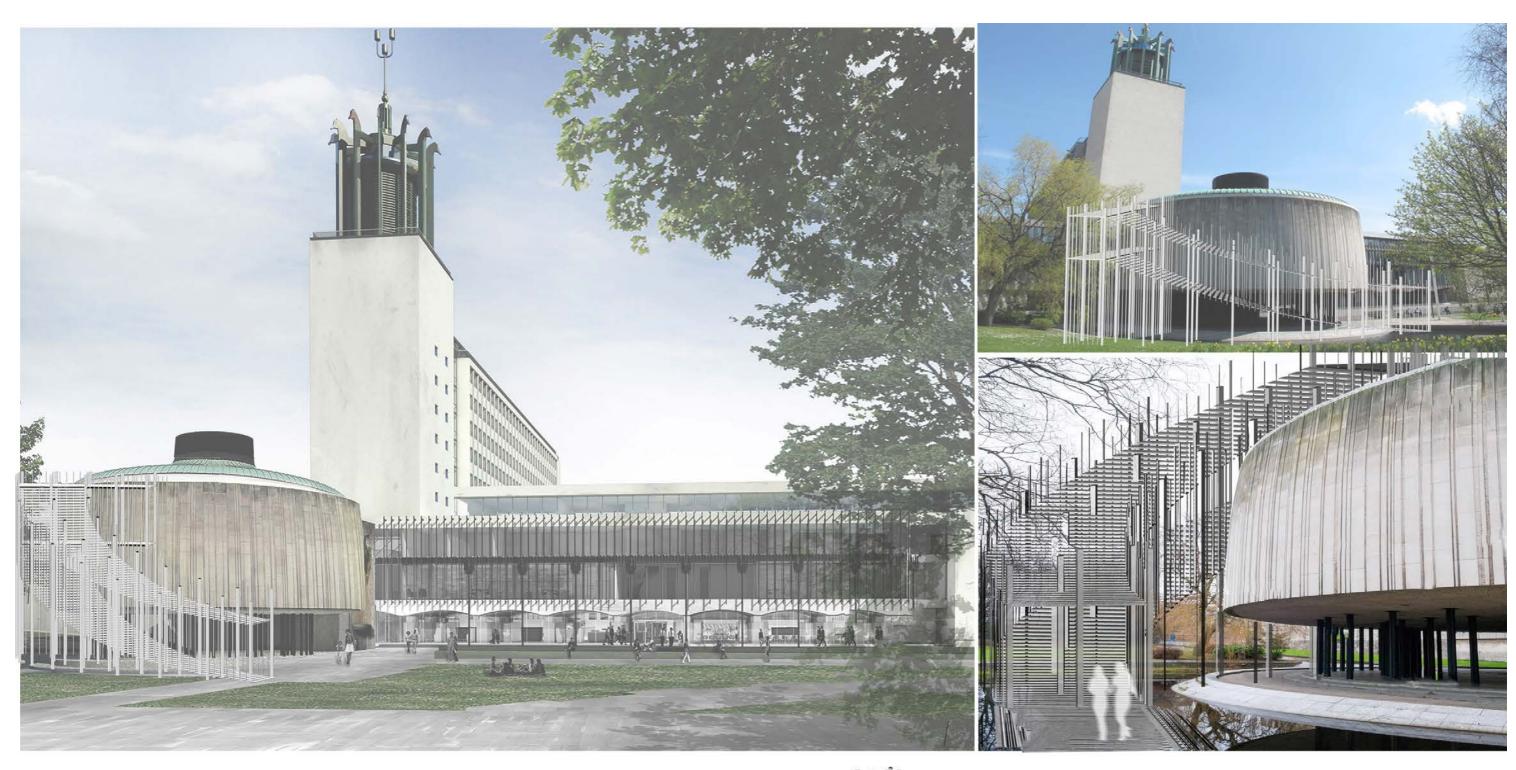

## **LIBERATE**

Wellbeing Theme: Emotional

The urban intervention aims to connect the chamber of Newcastle Civic Center to the wider public by encompassing and highlighting public emotions towards the enclosed meeting space. The addition of steps that spiral to the top of the council chamber allow citizens to view the inside and intended to embody the idea of a transparent democracy. By slowly moving to the top on numbers of light steel frame, there is a critical reconstruction of strengthening the confidence and emotions of citizens overlooking the governing body.