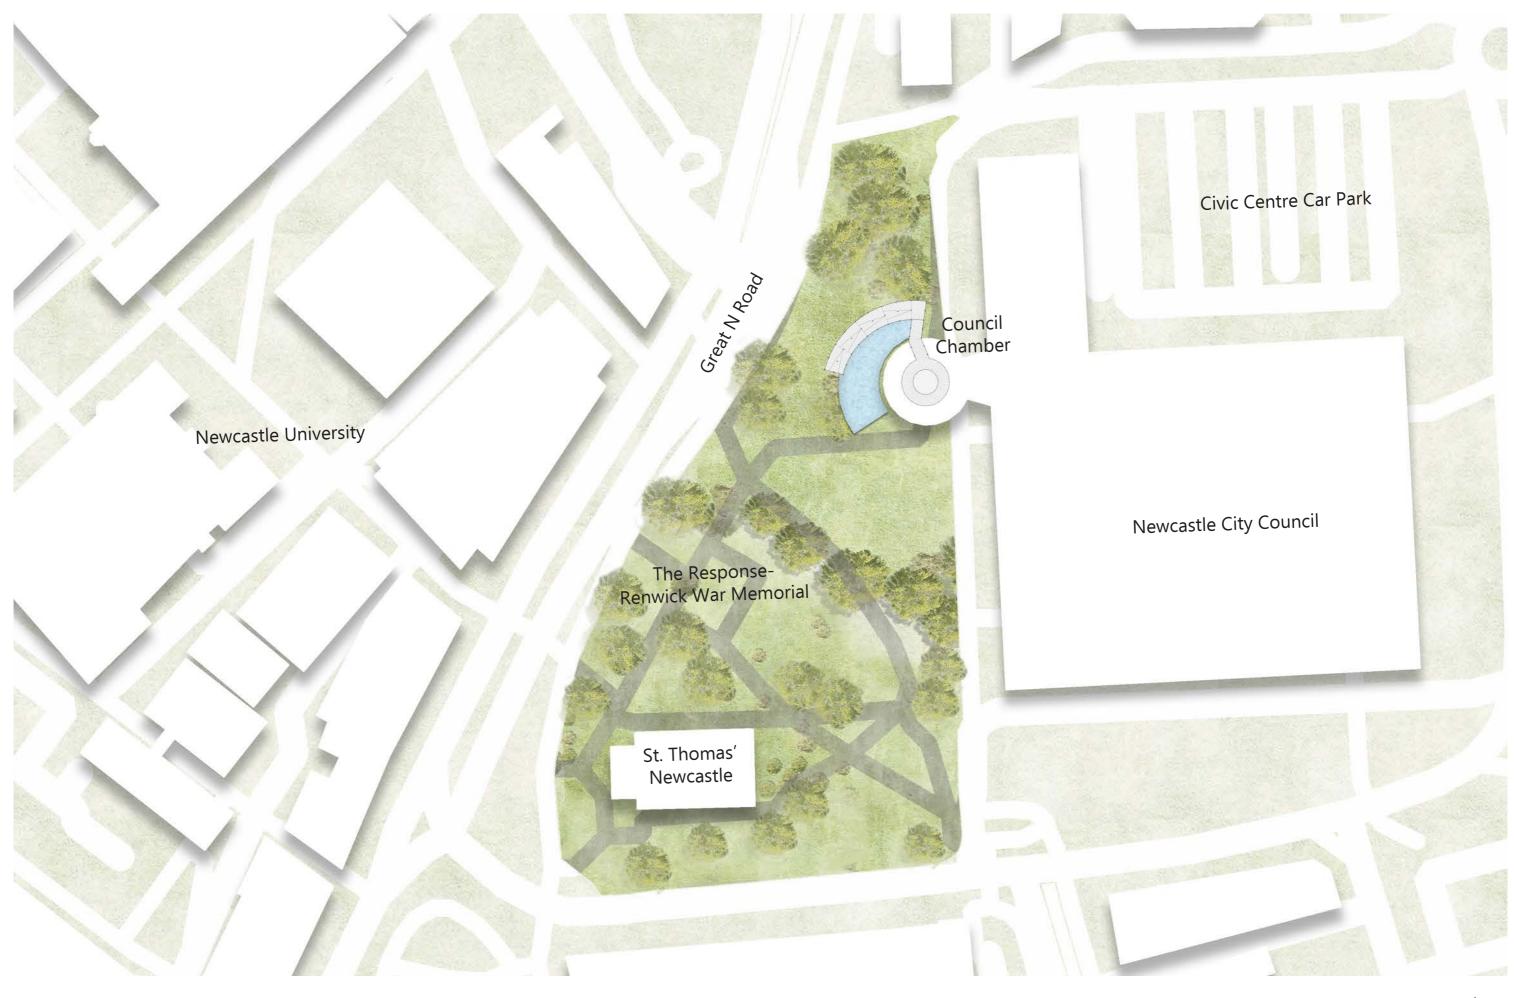

## **LIBERATE**

Wellbeing Theme: Emotional

The urban intervention aims to connect the chamber of Newcastle Civic Center to the wider public by encompassing and highlighting public emotions towards the enclosed meeting space. The addition of steps that spiral to the top of the council chamber allow citizens to view the inside and intended to embody the idea of a transparent democracy. By slowly moving to the top on numbers of light steel frame, there is a critical reconstruction of strengthening the confidence and emotions of citizens overlooking the governing body.

Entrance of the intervention is aligned with the pedestrian pathway in the park

The intervention is accessed through the lawn. People are going upwards with the continuous circular ramp to reach 7m above ground level. A cat ladder is linked from the intervention towards the roof decking. People are allowed to view the interior of the council chamber via the circular opening/sky-links and the careful council chamber via the circular opening/sky-links and the careful council chamber via the circular opening/sky-links and the careful council chamber via the careful council chamber via the circular opening/sky-links and the careful council chamber via the circular opening of the council chamber via the circular opening of the careful council chamber via the circular opening of the careful council chamber via the circular opening of the careful council chamber via the circular opening of the careful council chamber via the circular opening of the careful council chamber via the circular opening of the careful council chamber via the circular opening of the careful council chamber via the circular opening of the careful council chamber via the circular opening of the careful council chamber via the circular opening of the careful council chamber via the circular opening of the careful council chamber via the circular opening of the careful council chamber via the circular opening of the careful council chamber via the circular opening of the careful council chamber via the circular opening of the careful council chamber via the circular opening of the careful council chamber via the circular opening of the careful council chamber via the careful chamber via the ca light on the roof.