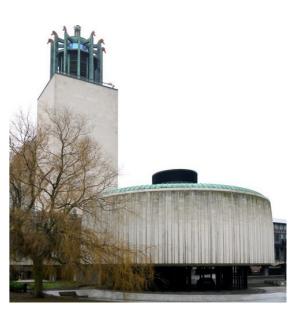

## **LIBERATE**

Wellbeing Theme: Emotional

The urban intervention aims to connect the chamber of Newcastle Civic Center to the wider public by encompassing and highlighting public emotions towards the enclosed meeting space. The addition of steps that spiral to the top of the council chamber allow citizens to view the inside and intended to embody the idea of a transparent democracy. By slowly moving to the top on numbers of light steel frame, there is a critical reconstruction of strengthening the confidence and emotions of citizens overlooking the governing body.