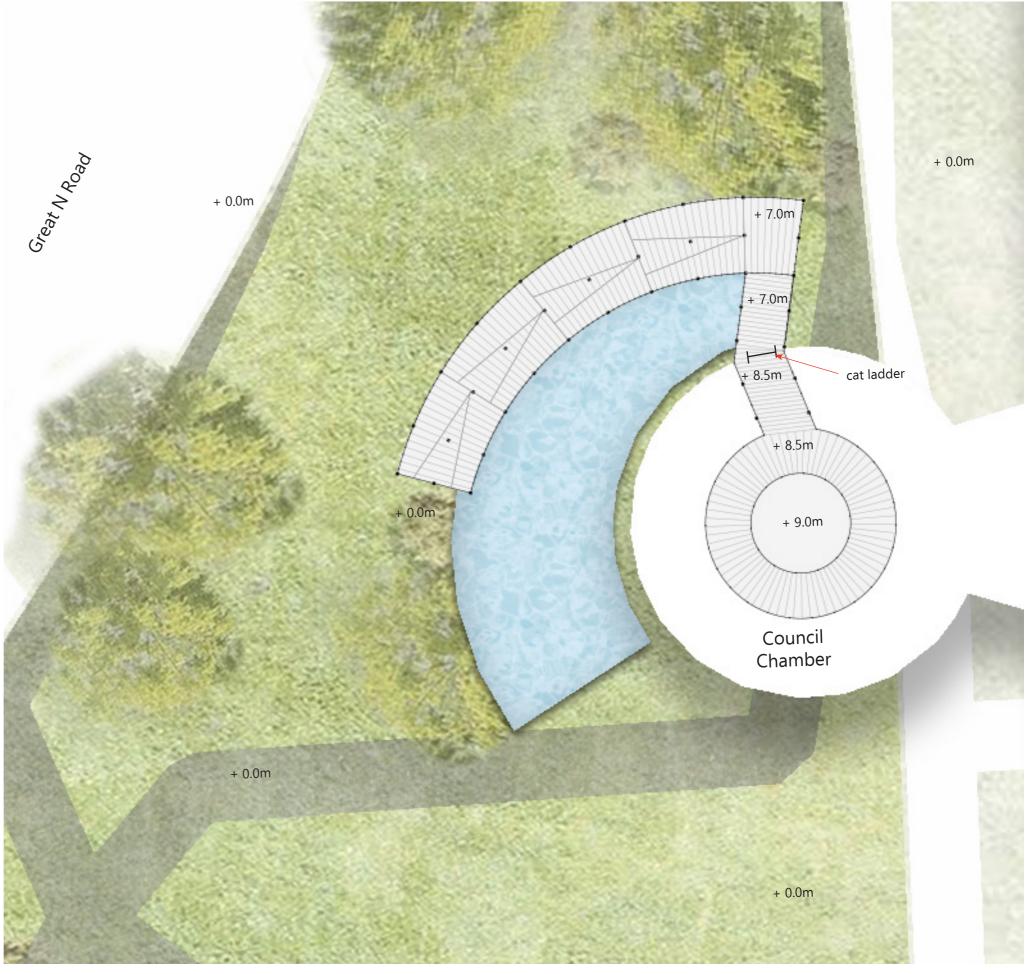

Entrance of the intervention is aligned with the pedestrian pathway in the park

The intervention is accessed through the lawn. People are going upwards with the continuous circular ramp to reach 7m above ground level. A cat ladder is linked from the intervention towards the roof decking. People are allowed to view the interior of the council chamber via the circular opening/sky-links and the careful council chamber via the circular opening/sky-links and the careful council chamber via the circular opening/sky-links and the careful council chamber via the careful council chamber via the circular opening/sky-links and the careful council chamber via the circular opening of the council chamber via the circular opening of the careful council chamber via the circular opening of the careful council chamber via the circular opening of the careful council chamber via the circular opening of the careful council chamber via the circular opening of the careful council chamber via the circular opening of the careful council chamber via the circular opening of the careful council chamber via the circular opening of the careful council chamber via the circular opening of the careful council chamber via the circular opening of the careful council chamber via the circular opening of the careful council chamber via the circular opening of the careful council chamber via the circular opening of the careful council chamber via the circular opening of the careful council chamber via the circular opening of the careful council chamber via the circular opening of the careful council chamber via the circular opening of the careful council chamber via the careful chamber via the ca light on the roof.