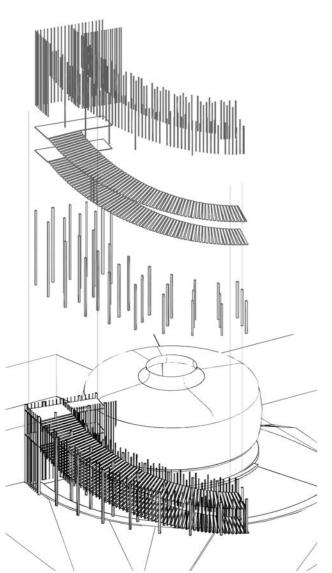

## **LIBERATE**

Wellbeing Theme: Emotional

The urban intervention aims to connect the chamber of Newcastle Civic Center to the wider public by encompassing and highlighting public emotions towards the enclosed meeting space. The addition of steps that spiral to the top of the council chamber allow citizens to view the inside and intended to embody the idea of a transparent democracy. By slowly moving to the top on numbers of light steel frame, there is a critical reconstruction of strengthening the confidence and emotions of citizens overlooking the governing body.

Entrance of the intervention is aligned with the pedestrian pathway in the park

The intervention is accessed through the lawn. People are going upwards with the continuous circular ramp to reach 7m above ground level. A cat ladder is linked from the intervention towards the roof decking. People are allowed to view the interior of the council chamber via the circular opening/sky-links and the careful council chamber via the circular opening/sky-links and the careful council chamber via the circular opening/sky-links and the careful council chamber via the careful council chamber via the circular opening/sky-links and the careful council chamber via the circular opening of the council chamber via the circular opening of the careful council chamber via the circular opening of the careful council chamber via the circular opening of the careful council chamber via the circular opening of the careful council chamber via the circular opening of the careful council chamber via the circular opening of the careful council chamber via the circular opening of the careful council chamber via the circular opening of the careful council chamber via the circular opening of the careful council chamber via the circular opening of the careful council chamber via the circular opening of the careful council chamber via the circular opening of the careful council chamber via the circular opening of the careful council chamber via the circular opening of the careful council chamber via the circular opening of the careful council chamber via the circular opening of the careful council chamber via the circular opening of the careful council chamber via the careful chamber via the ca light on the roof.