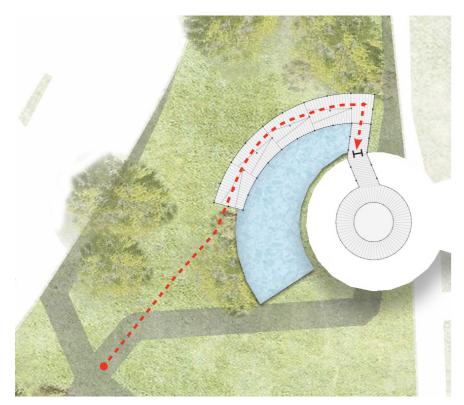

Entrance of the intervention is aligned with the pedestrian pathway in the park

The intervention is accessed through the lawn. People are going upwards with the continuous circular ramp to reach 7m above ground level. A cat ladder is linked from the intervention towards the roof decking. People are allowed to view the interior of the council chamber via the circular opening/sky-links and the careful council chamber via the circular opening/sky-links and the careful council chamber via the circular opening/sky-links and the careful council chamber via the careful council chamber via the circular opening/sky-links and the careful council chamber via the circular opening of the council chamber via the circular opening of the careful council chamber via the circular opening of the careful council chamber via the circular opening of the careful council chamber via the circular opening of the careful council chamber via the circular opening of the careful council chamber via the circular opening of the careful council chamber via the circular opening of the careful council chamber via the circular opening of the careful council chamber via the circular opening of the careful council chamber via the circular opening of the careful council chamber via the circular opening of the careful council chamber via the circular opening of the careful council chamber via the circular opening of the careful council chamber via the circular opening of the careful council chamber via the circular opening of the careful council chamber via the circular opening of the careful council chamber via the circular opening of the careful council chamber via the careful chamber via the ca light on the roof.