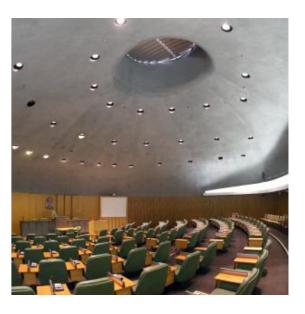

## **LIBERATE**

Wellbeing Theme: Emotional

The urban intervention aims to connect the chamber of Newcastle Civic Center to the wider public by encompassing and highlighting public emotions towards the enclosed meeting space. The addition of steps that spiral to the top of the council chamber allow citizens to view the inside and intended to embody the idea of a transparent democracy. By slowly moving to the top on numbers of light steel frame, there is a critical reconstruction of strengthening the confidence and emotions of citizens overlooking the governing body.

Entrance of the intervention is aligned with the pedestrian pathway in the park

The intervention is accessed through the lawn. People are going upwards with the continuous circular ramp to reach 7m above ground level. A cat ladder is linked from the intervention towards the roof decking. People are allowed to view the interior of the council chamber via the circular opening/sky-links and the careful council chamber via the circular opening/sky-links and the careful council chamber via the circular opening/sky-links and the careful council chamber via the careful council chamber via the circular opening/sky-links and the careful council chamber via the circular opening of the council chamber via the circular opening of the careful council chamber via the circular opening of the careful council chamber via the circular opening of the careful council chamber via the circular opening of the careful council chamber via the circular opening of the careful council chamber via the circular opening of the careful council chamber via the circular opening of the careful council chamber via the circular opening of the careful council chamber via the circular opening of the careful council chamber via the circular opening of the careful council chamber via the circular opening of the careful council chamber via the circular opening of the careful council chamber via the circular opening of the careful council chamber via the circular opening of the careful council chamber via the circular opening of the careful council chamber via the circular opening of the careful council chamber via the circular opening of the careful council chamber via the careful chamber via the ca light on the roof.