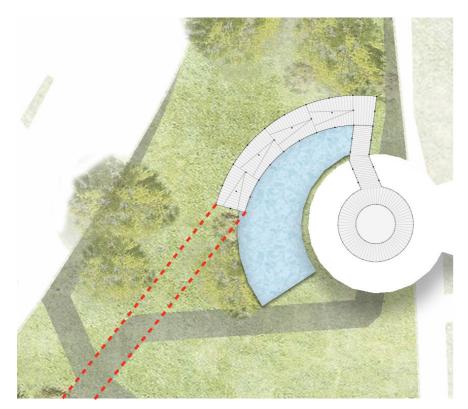

## **LIBERATE**

Wellbeing Theme: Emotional

The urban intervention aims to connect the chamber of Newcastle Civic Center to the wider public by encompassing and highlighting public emotions towards the enclosed meeting space. The addition of steps that spiral to the top of the council chamber allow citizens to view the inside and intended to embody the idea of a transparent democracy. By slowly moving to the top on numbers of light steel frame, there is a critical reconstruction of strengthening the confidence and emotions of citizens overlooking the governing body.

Entrance of the intervention is aligned with the pedestrian pathway in the park

The intervention is accessed through the lawn. People are going upwards with the continuous circular ramp to reach 7m above ground level. A cat ladder is linked from the intervention towards the roof decking. People are allowed to view the interior of the council chamber via the circular opening/sky-links and the careful council chamber via the circular opening/sky-links and the careful council chamber via the circular opening/sky-links and the careful council chamber via the careful council chamber via the circular opening/sky-links and the careful council chamber via the circular opening of the council chamber via the circular opening of the careful council chamber via the circular opening of the careful council chamber via the circular opening of the careful council chamber via the circular opening of the careful council chamber via the circular opening of the careful council chamber via the circular opening of the careful council chamber via the circular opening of the careful council chamber via the circular opening of the careful council chamber via the circular opening of the careful council chamber via the circular opening of the careful council chamber via the circular opening of the careful council chamber via the circular opening of the careful council chamber via the circular opening of the careful council chamber via the circular opening of the careful council chamber via the circular opening of the careful council chamber via the circular opening of the careful council chamber via the circular opening of the careful council chamber via the careful chamber via the ca light on the roof.