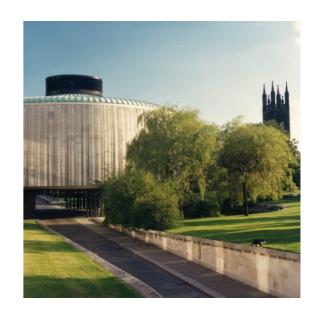

## **LIBERATE**

Wellbeing Theme: Emotional

The urban intervention aims to connect the chamber of Newcastle Civic Center to the wider public by encompassing and highlighting public emotions towards the enclosed meeting space. The addition of steps that spiral to the top of the council chamber allow citizens to view the inside and intended to embody the idea of a transparent democracy. By slowly moving to the top on numbers of light steel frame, there is a critical reconstruction of strengthening the confidence and emotions of citizens overlooking the governing body.

Entrance of the intervention is aligned with the pedestrian pathway in the park

The intervention is accessed through the lawn. People are going upwards with the continuous circular ramp to reach 7m above ground level. A cat ladder is linked from the intervention towards the roof decking. People are allowed to view the interior of the council chamber via the circular opening/sky-links and the careful council chamber via the circular opening/sky-links and the careful council chamber via the circular opening/sky-links and the careful council chamber via the careful council chamber via the circular opening/sky-links and the careful council chamber via the circular opening of the council chamber via the circular opening of the careful council chamber via the circular opening of the careful council chamber via the circular opening of the careful council chamber via the circular opening of the careful council chamber via the circular opening of the careful council chamber via the circular opening of the careful council chamber via the circular opening of the careful council chamber via the circular opening of the careful council chamber via the circular opening of the careful council chamber via the circular opening of the careful council chamber via the circular opening of the careful council chamber via the circular opening of the careful council chamber via the circular opening of the careful council chamber via the circular opening of the careful council chamber via the circular opening of the careful council chamber via the circular opening of the careful council chamber via the circular opening of the careful council chamber via the careful chamber via the ca light on the roof.